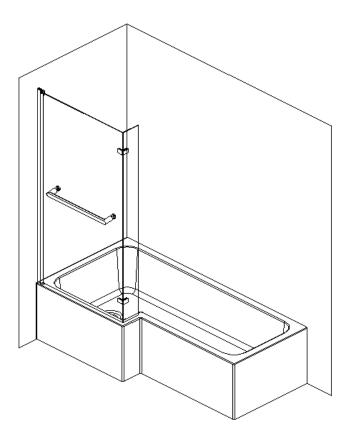

#### Maia L Shape 6mm Chrome Bath Screen with Towel Rail BeBa\_28045

- Multi-person assembly
- Tools required
- We always recommend using professional tradespeople to install your product

2021.8.23

# Parts / Diagrams