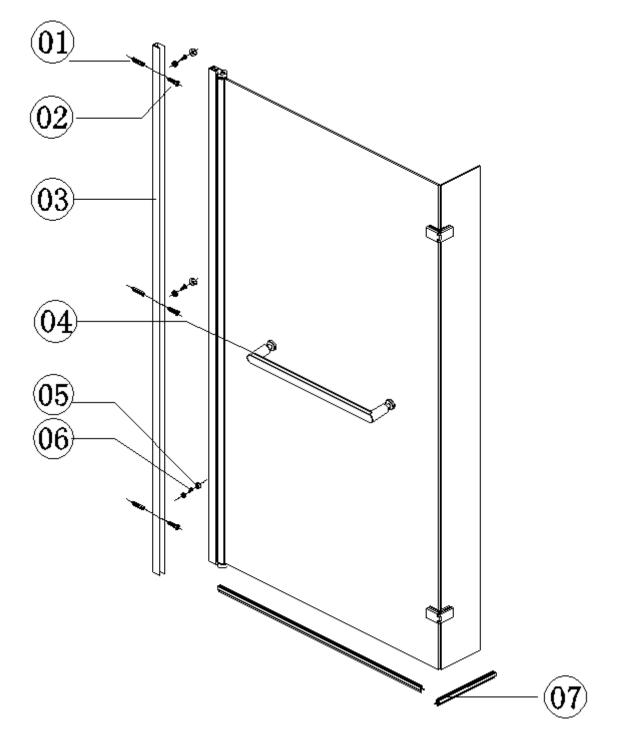

ry single day.

As one of the UK's largest independent bathroom stores, we've received countless awards; including the National Business Awards UK, the Digital Entrepreneur Awards and being placed on The Sunday Times Fast Track 100.

We hope your new product goes above and beyond your expectations. However, should any problems occur, please:

- log in to your account and contact our customer services team via your self-serve portal <u>betterbathrooms.com/Customer Account/Login</u>
- contact us via betterbathrooms.com/content/contact-us

#### Important information

- Please read these instructions thoroughly and retain for future reference
- Manufactured to BS EN 14428
- · Please check for pipes and cables before drilling
- Please check for damage prior to installation

# Parts / Diagrams







# Tools required (Tools not provided)







•**•••••** 













Installation



# Cleaning

All parts of the product shall be cleaned with a cloth soaked in neutral detergent soapy water, Please do not use sharp tools such as blades to clean the shower door.

Please do not use strong detergent, alcohol or any abrasive cleaning substances to clean the shower door if the stain is serious, a low concentration of vinegar can be used, but must be rinsed with clean water afterwards.

#### For more information

- visit betterbathrooms.com
- email customerservices@buyitdirect.co.uk
- call 0330 390 3062
- write to Trident Business Park, Neptune Way, Huddersfield, HD2 1UA



Part of the BuyltDirect Group